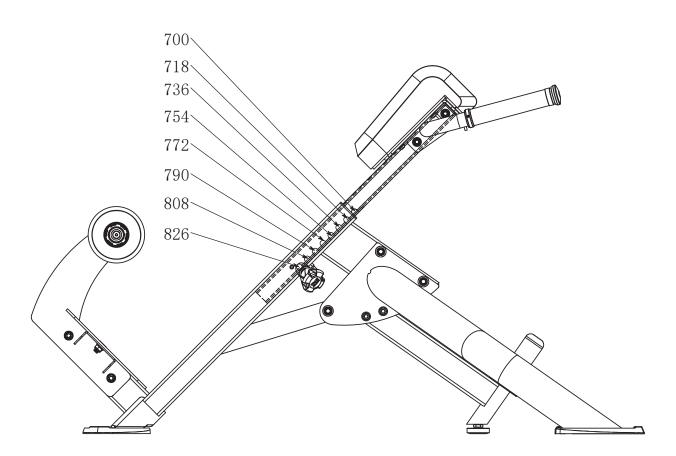

# (i) NOTICE

The serial number of your equipment is unique. It's located on a white sticker. The exact position of this sticker is shown in the following illustration.

Enter the serial number in the appropriate field.