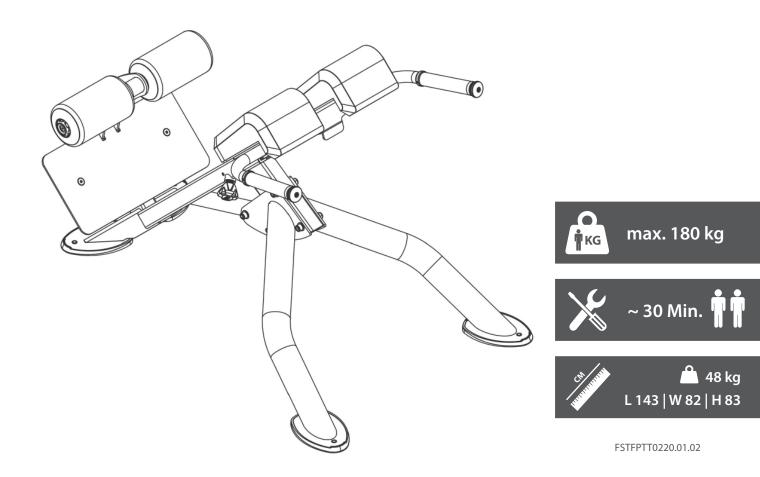

# **Weight and Dimensions:**

Packaging dimensions (L x W x H) and weight approx.:

Box 1: 106 cm x 47 cm x 37 cm 49 kg Box 2: 67 cm x 18 cm x 34 cm 5,8 kg

Article weight (net, excl. packaging) approx.: 48 kg

Set-up dimensions (L x W x H) approx.: 143 cm x 82 cm x 83 cm

Maximum user weight: 180 kg

Use class: