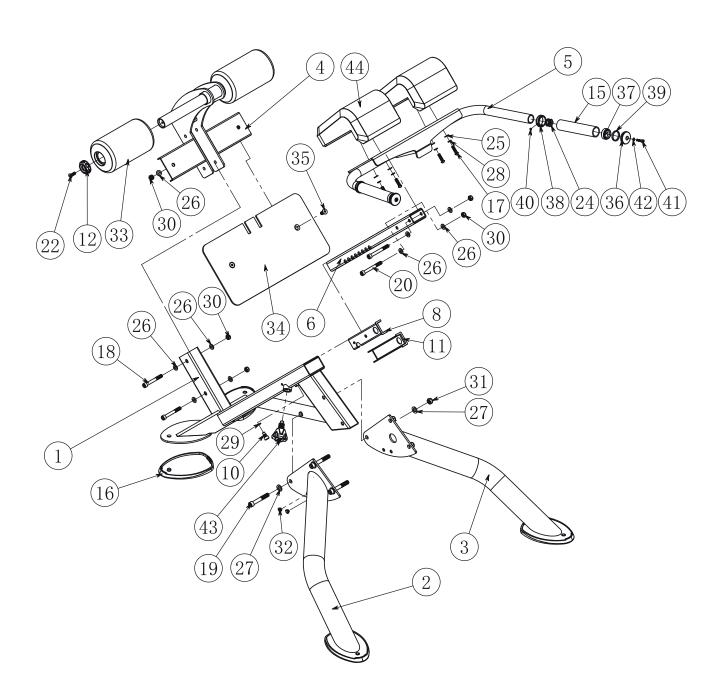

# 7.3 Exploded Drawing

# 7.2 Parts List

| No. | Name                             | Specification | Qty. |
|-----|----------------------------------|---------------|------|
| 1   | main frame                       |               | 1    |
| 2   | left support frame               |               | 1    |
| 3   | right support frame              |               | 1    |
| 4   | foot pedal frame                 |               | 1    |
| 5   | cushion frame                    |               | 1    |
| 6   | adjusting tube                   |               | 1    |
| 8   | half sliding cover               |               | 1    |
| 10  | limiting screw                   |               | 1    |
| 11  | half sliding cover               |               | 1    |
| 12  | end cover                        |               | 2    |
| 15  | through-hole handle cover        |               | 2    |
| 16  | ground mattress                  |               | 4    |
| 17  | Hexagon Socket Button Head Screw | M8*30         | 4    |
| 18  | Hex Socket Head Cap screw        | M10*80        | 2    |
| 19  | Hex Socket Head Cap screw        | M12*80        | 3    |
| 20  | Hex Socket Head Cap screw        | M10*90        | 2    |
| 22  | Inner Haxagon Sunk Head Bolt     | M8*25         | 2    |
| 24  | reed nut                         | M6*Φ27.2*15   | 2    |
| 25  | flat washer                      | Ф16*Ф8.4*1.6  | 4    |
| 26  | flat washer                      | Ф20*Ф10.5*2   | 10   |
| 27  | flat washer                      | Ф24*Ф13*2.5   | 6    |
| 28  | spring washer                    | M8            | 4    |
| 29  | spring washer                    | M10           | 1    |
| 30  | nut                              | M10           | 6    |
| 31  | nut                              | M12           | 3    |
| 32  | stopper                          |               | 4    |
| 33  | leg pad                          |               | 2    |
| 34  | foot pedal                       |               | 1    |
| 35  | Inner Haxagon Sunk Head Bolt     | M10*25        | 2    |
| 36  | aluminum end cover               |               | 2    |
| 37  | aluminum ring                    |               | 2    |

| 38 | aluminum baffle ring                    |       | 2 |
|----|-----------------------------------------|-------|---|
| 39 | plastic cup                             |       | 2 |
| 40 | hexagon socket set screws with cone end | M5*5  | 4 |
| 41 | Hex Socket Head Cap screw               | M6*25 | 2 |
| 42 | spring washer                           | M6    | 2 |
| 43 | round knob                              |       | 1 |
| 44 | Back pad                                |       | 2 |

| No. | Name                      | Specification | Qty. |  |
|-----|---------------------------|---------------|------|--|
| 1   | Main frame                |               | 1    |  |
| 2   | Left support frame        |               | 1    |  |
| 3   | Rlght support frame       |               | 1    |  |
| 4   | Foot pedal frame          |               | 1    |  |
| 18  | Hex socket head cap screw | M10*80        | 2    |  |
| 19  | Hex socket head cap screw | M12*80        | 3    |  |
| 26  | Flat washer               | Ф20*Ф10.5*2   | 4    |  |
| 27  | Flat washer               | Ф24*Ф13*2.5   | 6    |  |
| 30  | Nut                       | M10           | 2    |  |
| 31  | Nut                       | M12           | 3    |  |

# **Step 2: Assembly of the Cushion Frame**

Mount the cushion frame (5) to the main frame (1) with two screws (20), four flat washers (26) and two nuts (30).

| No. | Name                      | Specification | Qty. |
|-----|---------------------------|---------------|------|
| 1   | Main frame                |               | 1    |
| 5   | Cushion frame             |               | 1    |
| 20  | Hex socket head cap screw | M10*90        | 2    |
| 26  | Flat washer               | Ф20*Ф10.5*2   | 4    |
| 30  | Nut                       | M10           | 2    |

| No. | Name                             | Specification | Qty. |
|-----|----------------------------------|---------------|------|
| 4   | Foot pedal frame                 |               | 1    |
| 5   | Cushion frame                    |               | 1    |
| 33  | Leg pad                          |               | 2    |
| 44  | Back pad                         |               | 2    |
| 12  | End cover                        |               | 2    |
| 17  | Hexagon socket button head screw | M8*30         | 4    |
| 22  | Inner Hexagon sunk head bolt     | M8*25         | 2    |
| 25  | Flat washer Ф16*Ф8.              |               | 4    |
| 28  | Spring washer                    | M8            | 4    |