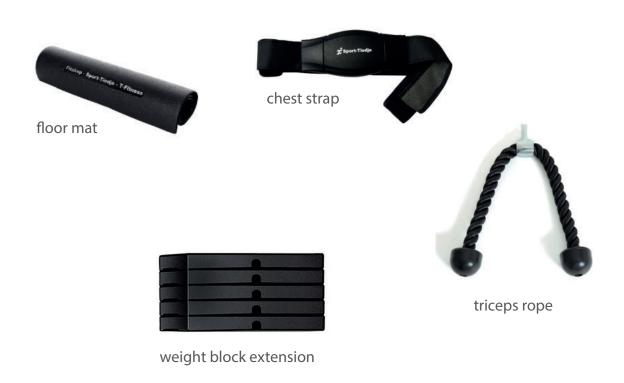

media channels. We will be happy to advise you!

To make your training experience even more efficient and pleasant, we recommend that you add suiting accessories to your fitness equipment. For training equipment like smith machines, weight benches or racks this could for example be a **floor mat**, which makes your fitness equipment stand more securely and also protects the floor from sweat but it could be also additional weights, handles, foot straps for leg exercises or triceps ropes. For some smith machines, there are also optional addons such as **leg presses** that make your workout even more intense and comprehensive.

Our range of accessories offers the highest quality and makes training even better. If you would like to find out more about compatible accessories, please go to the detail page of the product in our webshop (the easiest way is to enter the article number in the search field above) and go to the recommended accessories on this page. Alternatively, you can use the QR-code provided. Of course, you can also contact our customer service: by telephone, e-mail, in one of our branches or via our social