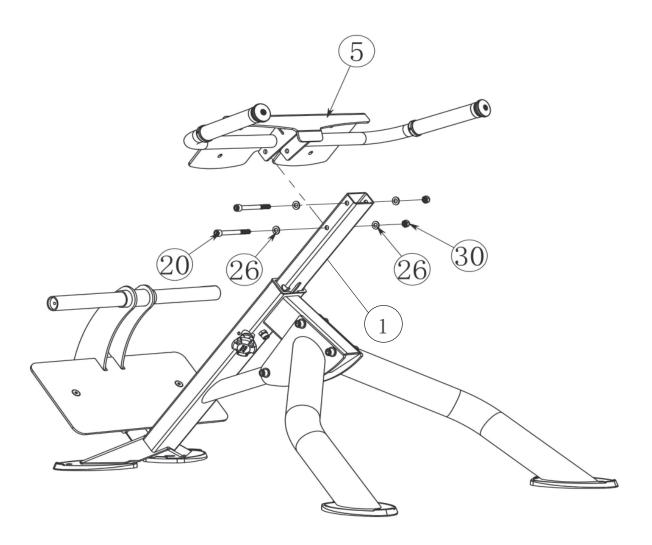

# **Step 2: Assembly of the Cushion Frame**

Mount the cushion frame (5) to the main frame (1) with two screws (20), four flat washers (26) and two nuts (30).

| No. | Name                      | Specification | Qty. |
|-----|---------------------------|---------------|------|
| 1   | Main frame                |               | 1    |
| 5   | Cushion frame             |               | 1    |
| 20  | Hex socket head cap screw | M10*90        | 2    |
| 26  | Flat washer               | Ф20*Ф10.5*2   | 4    |
| 30  | Nut                       | M10           | 2    |