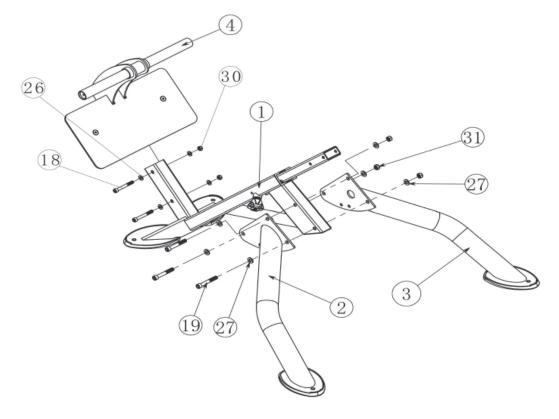

# **Step 1: Assembly of the Main Frame, Support Frames and Foot Pedal Frame**

- 1. Mount the left support frame (2) and right support frame (3) to the main frame (1) with three screws (19), six flat washers (27) and three nuts (31).
- 2. Mount the foot pedal frame (4) to the main frame (1) with two screws (18), four flat washers (26) and two nuts (30).

| No. | Name                      | Specification | Qty. |  |
|-----|---------------------------|---------------|------|--|
| 1   | Main frame                |               | 1    |  |
| 2   | Left support frame        |               | 1    |  |
| 3   | Rlght support frame       |               | 1    |  |
| 4   | Foot pedal frame          |               | 1    |  |
| 18  | Hex socket head cap screw | M10*80        | 2    |  |
| 19  | Hex socket head cap screw | M12*80        | 3    |  |
| 26  | Flat washer               | Ф20*Ф10.5*2   | 4    |  |
| 27  | Flat washer               | Ф24*Ф13*2.5   | 6    |  |
| 30  | Nut                       | M10           | 2    |  |
| 31  | Nut                       | M12           | 3    |  |