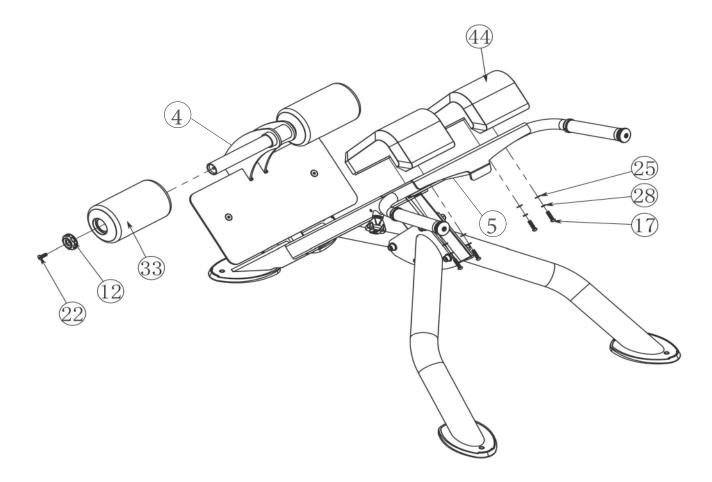

# **Step 1: Assembly of the Main Frame, Support Frames and Foot Pedal Frame**

- 1. Mount the left support frame (2) and right support frame (3) to the main frame (1) with three screws (19), six flat washers (27) and three nuts (31).
- 2. Mount the foot pedal frame (4) to the main frame (1) with two screws (18), four flat washers (26) and two nuts (30).

| No. | Name                      | Specification | Qty. |  |
|-----|---------------------------|---------------|------|--|
| 1   | Main frame                |               | 1    |  |
| 2   | Left support frame        |               | 1    |  |
| 3   | Rlght support frame       |               | 1    |  |
| 4   | Foot pedal frame          |               | 1    |  |
| 18  | Hex socket head cap screw | M10*80        | 2    |  |
| 19  | Hex socket head cap screw | M12*80        | 3    |  |
| 26  | Flat washer               | Ф20*Ф10.5*2   | 4    |  |
| 27  | Flat washer               | Ф24*Ф13*2.5   | 6    |  |
| 30  | Nut                       | M10           | 2    |  |
| 31  | Nut                       | M12           | 3    |  |

# **Step 2: Assembly of the Cushion Frame**

Mount the cushion frame (5) to the main frame (1) with two screws (20), four flat washers (26) and two nuts (30).

| No. | Name                      | Specification | Qty. |
|-----|---------------------------|---------------|------|
| 1   | Main frame                |               | 1    |
| 5   | Cushion frame             |               | 1    |
| 20  | Hex socket head cap screw | M10*90        | 2    |
| 26  | Flat washer               | Ф20*Ф10.5*2   | 4    |
| 30  | Nut                       | M10           | 2    |

# Step 3: Assembly of the Back Pad and Leg Pad

- 1. Mount the back pads (44) to the cushion frame (5) with two screws (17), two spring washers (28) and two flat washers (25) each.
- 2. Slide the leg pads (33) to the foot pedal frame (4).
- 3. Mount the leg pads (33) to the foot pedal frame (4) with two end caps (12) and two screws (22).

| No. | Name                             | Specification | Qty. |
|-----|----------------------------------|---------------|------|
| 4   | Foot pedal frame                 |               | 1    |
| 5   | Cushion frame                    |               | 1    |
| 33  | Leg pad                          |               | 2    |
| 44  | Back pad                         |               | 2    |
| 12  | End cover                        |               | 2    |
| 17  | Hexagon socket button head screw | M8*30         | 4    |
| 22  | Inner Hexagon sunk head bolt     | M8*25         | 2    |
| 25  | Flat washer Ф16*Ф8.              |               | 4    |
| 28  | Spring washer                    | M8            | 4    |